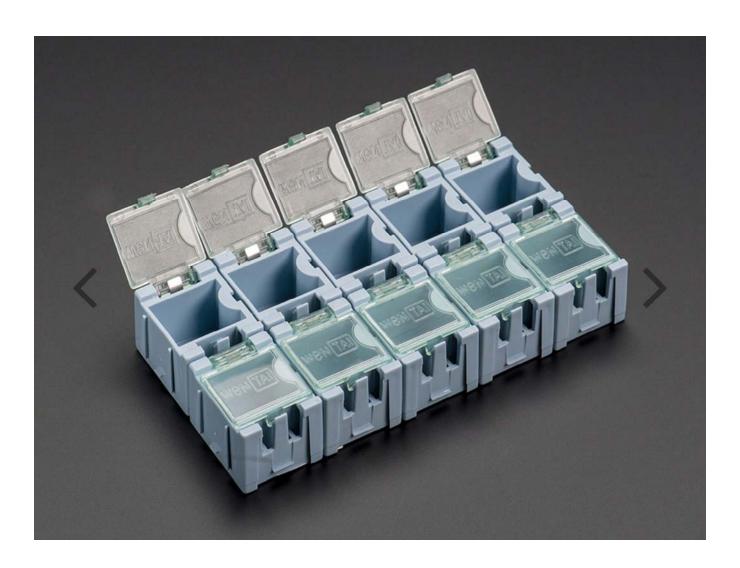

## Tiny Modular Snap Boxes – SMD component storage – 10 pack – Blue

PRODUCT ID: 427

DESCRIPTION -

For storing small parts (especially SMT/SMD components), these little modular boxes are ideal. They have individual clear pop-open covers so you can keep only the ones you want open – less risk of mixing up parts or having a spill. The brilliance of these boxes is that they also snap together, in any configuration you want. You can mix all the sizes to make the ideal box for your needs, and add on more containers as necessary. There's a leaf-spring hinged top that will last much longer than an all-plastic molded top.

These tiny boxes are 25mm wide, 32mm long and 22mm tall on the outside and are ideal for small parts, components, or beads (or really anything!) This particular box set is a blue color.

Comes in a set of 10 snap boxes, you can pull these apart or reconfigure them however you like