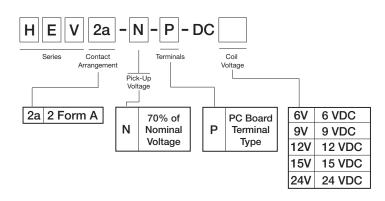

ld voltage has been reduced to 33% of the nominal coil voltage to save power in energy systems, with only a 210mW operating power. Target applications include photovoltaic solar panel switching on cloudy days and inrush protection while charging and discharging battery banks.

#### Features

- Small Size
- 1000V, 20A Cut-Off Capacity
- 2 Form A Contact Arrangement
- Reduced Coil Hold Voltage
- Sealed Construction
- RoHS Compliant

#### Benefits

- Smaller Profile Saves PCB Space
- Control Two Power Lines Simultaneously
- Power Saving Design
- Environmentally Resistant

#### Industries

- Solar Energy
- Energy Storage
- Industrial Equipment

#### Applications

- Photovoltaic Power Systems
- Battery Charge/Discharge Systems
- Inverter Control
- DC Load Control

#### Part Number Information