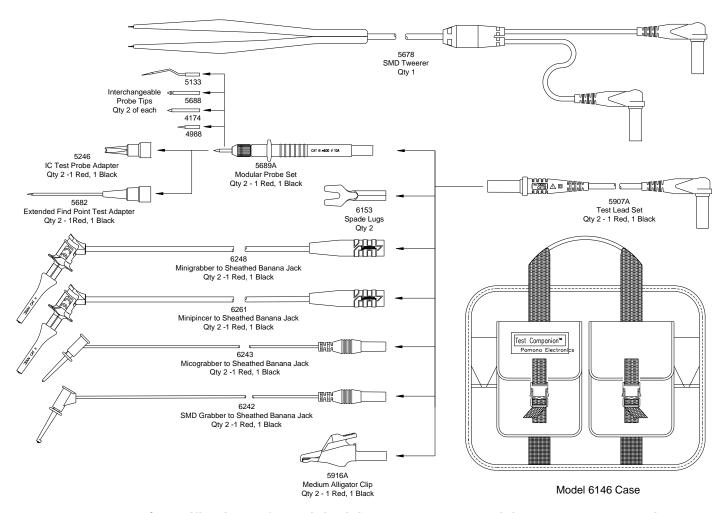

## Model 6345 Deluxe Electronic Test Companion Kit

CE

For data sheets / specifications of the kit individual components, visit the Pomona web site at: www.pomonaelectronics.com

## **FEATURES:**

- ✓ Test leads with a right angle banana plug are ideal for use with hand held digital multimeter.
- ✓ Flexible test leads feature high strand count silicone wire for extreme flexibility and high temperature resistance.
- ✓ Banana plugs are molded directly to the wire for superior pull strength.
- ✓ Test probe body, alligator, spade lug and test clips attaches directly to test leads for testing versatility
- ✓ Test Probe with interchangeable tips
- ✓ Test accessories conveniently store in the shoulder-pack with carrying strap.
- Compatible with most multimeters that accept safety style sheathed banana plugs.