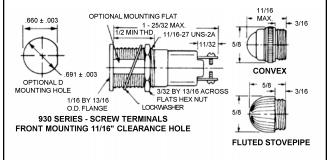

## **Specification**

Housing: Brass. Black nickel, bright nickel, polished chrome, or satin chrome finishes.

Body: High dielectric phenolic.

Lockwasher: Phosphor bronze. Nickel-plated. Hex Nut: Brass. Nickel-plated.

Terminals: Solder Lug: Brass, tin-plated. Screw Type: 4-40 brass, nickel-plated binding head screws.

Wire Leads: 6" leads, #22 AWG, black & white, stranded copper, PVC insulated, UL/CSA rated 105°C, stripped 1/2". Custom wire options are also available.

# **C** La

| Retainer: Brass. Black nickel, bright nickel, polished chrome or satin chrome finishes available.<br>930 Series Maximum Rating: 3 Watts, 250 Volts.                                                                                                                                                                                                                                                                                                                                                                                                                                                                                                                                                                                                                                                                                                                                                                                                                                                                                                                                                                                                                                                                                                                                                                                                                                                                                                                                                                                                                                                                                                                                                                                                                                                                                                                                                                               |                                                       |                                                                                                                                           |                                                                                        |                                                                                   |                                                                                                                                                                                                                                                                                                        |                                                                    |                                                                                                                                                                                                       |
|-----------------------------------------------------------------------------------------------------------------------------------------------------------------------------------------------------------------------------------------------------------------------------------------------------------------------------------------------------------------------------------------------------------------------------------------------------------------------------------------------------------------------------------------------------------------------------------------------------------------------------------------------------------------------------------------------------------------------------------------------------------------------------------------------------------------------------------------------------------------------------------------------------------------------------------------------------------------------------------------------------------------------------------------------------------------------------------------------------------------------------------------------------------------------------------------------------------------------------------------------------------------------------------------------------------------------------------------------------------------------------------------------------------------------------------------------------------------------------------------------------------------------------------------------------------------------------------------------------------------------------------------------------------------------------------------------------------------------------------------------------------------------------------------------------------------------------------------------------------------------------------------------------------------------------------|-------------------------------------------------------|-------------------------------------------------------------------------------------------------------------------------------------------|----------------------------------------------------------------------------------------|-----------------------------------------------------------------------------------|--------------------------------------------------------------------------------------------------------------------------------------------------------------------------------------------------------------------------------------------------------------------------------------------------------|--------------------------------------------------------------------|-------------------------------------------------------------------------------------------------------------------------------------------------------------------------------------------------------|
| ORDERING INFORMATION:         Lampholders and lens caps may be         ordered separately or as complete         assemblies as shown in the example         below:             Image: Complete in the example i |                                                       |                                                                                                                                           |                                                                                        |                                                                                   |                                                                                                                                                                                                                                                                                                        |                                                                    |                                                                                                                                                                                                       |
|                                                                                                                                                                                                                                                                                                                                                                                                                                                                                                                                                                                                                                                                                                                                                                                                                                                                                                                                                                                                                                                                                                                                                                                                                                                                                                                                                                                                                                                                                                                                                                                                                                                                                                                                                                                                                                                                                                                                   | Solder Lug<br>Terminals                               | No Features<br>Standard                                                                                                                   | Black Nickel<br>Finish                                                                 |                                                                                   | Stovepipe<br>Lens                                                                                                                                                                                                                                                                                      | Standard                                                           | Red Non-<br>Diffusing Lens                                                                                                                                                                            |
| Series                                                                                                                                                                                                                                                                                                                                                                                                                                                                                                                                                                                                                                                                                                                                                                                                                                                                                                                                                                                                                                                                                                                                                                                                                                                                                                                                                                                                                                                                                                                                                                                                                                                                                                                                                                                                                                                                                                                            | Lampholders                                           |                                                                                                                                           |                                                                                        |                                                                                   | Lens Cap Assembly                                                                                                                                                                                                                                                                                      |                                                                    |                                                                                                                                                                                                       |
| Number                                                                                                                                                                                                                                                                                                                                                                                                                                                                                                                                                                                                                                                                                                                                                                                                                                                                                                                                                                                                                                                                                                                                                                                                                                                                                                                                                                                                                                                                                                                                                                                                                                                                                                                                                                                                                                                                                                                            | Termination                                           | Features                                                                                                                                  | Finish                                                                                 | Resistor                                                                          | Lens Style                                                                                                                                                                                                                                                                                             | Retainer                                                           | Lens Color                                                                                                                                                                                            |
| 930                                                                                                                                                                                                                                                                                                                                                                                                                                                                                                                                                                                                                                                                                                                                                                                                                                                                                                                                                                                                                                                                                                                                                                                                                                                                                                                                                                                                                                                                                                                                                                                                                                                                                                                                                                                                                                                                                                                               | 4<br>Solder Lug<br>5<br>Screw Type<br>W<br>Wire Leads | <ul> <li>0 None<br/>Standard</li> <li>2<sup>1</sup> Drip Proof</li> <li>3<sup>1</sup> D Hole<br/>Mounting &amp;<br/>Drip Proof</li> </ul> | <ul><li>4 Black Nickel</li><li>5 Bright Nickel</li><li>7 Polished<br/>Chrome</li></ul> | X<br>None<br>(No resistor<br>required with<br>incandescent<br>lamps)<br>R 27K OHM | <ul> <li>72 Flat<sup>3</sup></li> <li>82 Flat<sup>4</sup></li> <li>86 Flat Drip Proof<sup>3</sup></li> <li>87 Flat Drip Proof<sup>4</sup></li> <li>78 Convex<sup>3</sup></li> <li>88 Convex<sup>4</sup></li> <li>79 Convex Drip Proof<sup>3</sup></li> <li>89 Convex Drip Proof<sup>4</sup></li> </ul> | 4<br>Black Nickel<br>5<br>Bright Nickel<br>7<br>Polished<br>Chrome | Nondiffusing<br>AN Amber<br>BN Blue <sup>6</sup><br>CN Colorless<br>GN Green <sup>6</sup><br>RN Red<br>WN White<br>YN Yellow<br>Translucent <sup>6</sup><br>AT Amber<br>BT Blue<br>GT Green<br>RT Red |
|                                                                                                                                                                                                                                                                                                                                                                                                                                                                                                                                                                                                                                                                                                                                                                                                                                                                                                                                                                                                                                                                                                                                                                                                                                                                                                                                                                                                                                                                                                                                                                                                                                                                                                                                                                                                                                                                                                                                   |                                                       |                                                                                                                                           |                                                                                        |                                                                                   | No Retainer Req                                                                                                                                                                                                                                                                                        | uired                                                              | WT White<br>YT Yellow                                                                                                                                                                                 |
| <ul> <li><sup>1</sup> These styles supplied with rubber washers for body and lens.</li> <li><sup>2</sup> For proper resistor/neon lamp compatibility, table on back page.</li> <li><sup>3</sup> Nondiffusing &amp; translucent colors only.</li> <li><sup>4</sup> Diffusing Colors only.</li> <li><sup>5</sup> Nondiffusing colors only.</li> <li><sup>6</sup> Not recommended for neon lamps.</li> </ul>                                                                                                                                                                                                                                                                                                                                                                                                                                                                                                                                                                                                                                                                                                                                                                                                                                                                                                                                                                                                                                                                                                                                                                                                                                                                                                                                                                                                                                                                                                                         |                                                       |                                                                                                                                           |                                                                                        |                                                                                   | <ul> <li>71 Stovepipe<sup>3</sup></li> <li>73 Cylindrical<sup>3</sup></li> <li>74 Fluted Stovepipe<sup>5</sup></li> <li>75 Semi-Fluted<br/>Stovepipe<sup>5</sup></li> </ul>                                                                                                                            | 0<br>Standard<br>8<br>Dripproof                                    | Diffusing <sup>6</sup><br>AD Amber<br>BD Blue<br>CD Colorless<br>GD Green<br>RD Red<br>YD Yellow                                                                                                      |