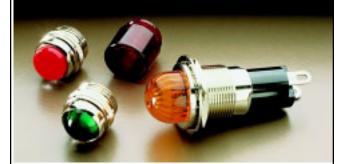

## **Overview**

The 930 Series relampable miniature bayonet lampholders accommodate T-3 1/4 and T-2 incandescent lamps and T-3 1/4 neon lamps. This robust lampholder assembly may be ordered with many decorative lens styles, plating options and unique termination and mounting features.

Lens: Heat resistant, high strength polycarbonate.