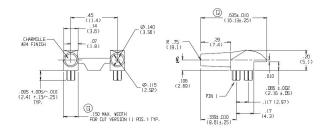

CML INNOVATIVE TECHNOLOGIES WHERE INNOVATION COMES TO LIGHT Part Number : 7511A55 Serial Number : 7511 Light Pipes

| Led type          | SMD LED                      |  |  |
|-------------------|------------------------------|--|--|
| Туре              | Right Angle, Single Position |  |  |
| Mounting          | PCB Press-In Pin             |  |  |
| Works with        | CMD67-21 Series              |  |  |
| Housing ul rating | UL 94-V0                     |  |  |