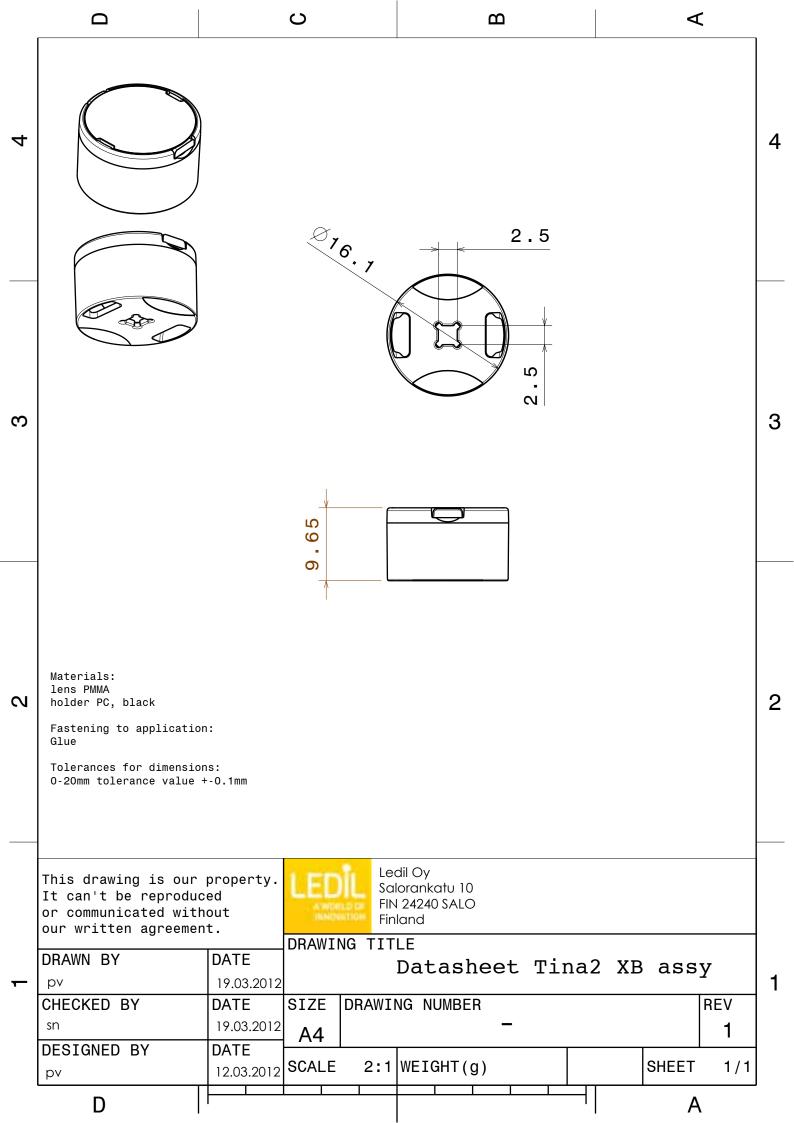

## **DETAILS**

Product Number CP12671\_TINA2-D

Family Tina
Type Assembly
Color black
Diameter 16,1 mm
Height 9,65 mm
Style round
Optic Material PMMA

**Holder Material** 

Fastening glue

**Status** production ready