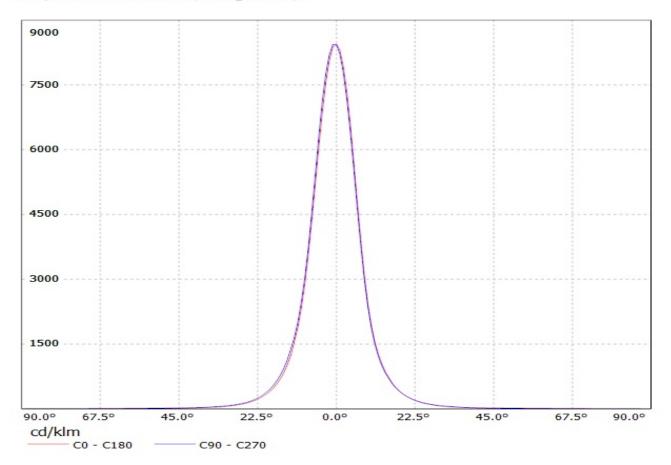

## **OPTICAL PROPERTIES**

 Viewing
 Light
 Effi 

 LED
 Angle
 Beam
 ciency
 cd/lm
 Connector

 XB-D
 14 deg
 Diffuser
 88 %
 8.700

Luminaire: LEDIL OY CP12671\_TINA2-D (XB-D) Efficiency=88% Lamps: 1 x Cree XB-D white (97Im @ 250mA)

Luminaire: LEDIL OY CP12671\_TINA2-D (XB-D) Efficiency=88% Lamps: 1 x Cree XB-D white (97Im @ 250mA)

cd/klm C0 - C180 - C90 - C270

| NOTE: The typical diverged tolerance. The typical tot is half of the peak value. | gence will be change<br>al divergence is the f | d by different color, oull angle measured w | chip size and chip position<br>here the luminous intensity | 1 |
|----------------------------------------------------------------------------------|------------------------------------------------|---------------------------------------------|------------------------------------------------------------|---|
|                                                                                  |                                                |                                             |                                                            |   |
|                                                                                  |                                                |                                             |                                                            |   |
|                                                                                  |                                                |                                             |                                                            |   |
|                                                                                  |                                                |                                             |                                                            |   |
|                                                                                  |                                                |                                             |                                                            |   |
|                                                                                  |                                                |                                             |                                                            |   |
|                                                                                  |                                                |                                             |                                                            |   |