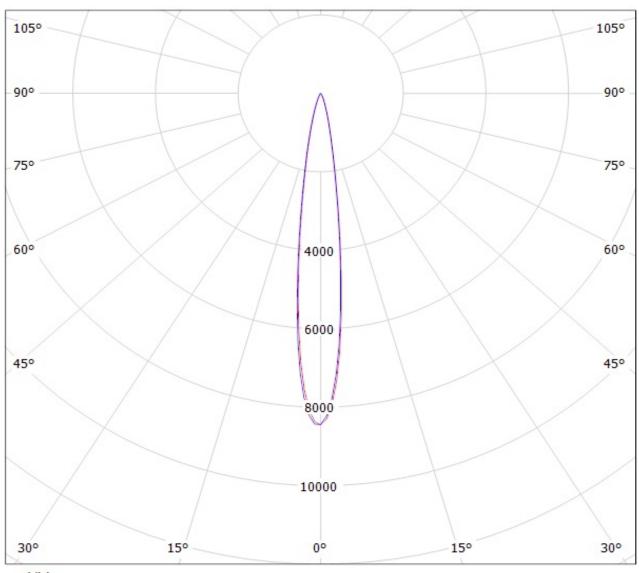

## **OPTICAL PROPERTIES**

 Viewing
 Light
 Effi 

 LED
 Angle
 Beam
 ciency
 cd/lm
 Connector

 XB-D
 14 deg
 Diffuser
 88 %
 8.700

Luminaire: LEDIL OY CP12671\_TINA2-D (XB-D) Efficiency=88% Lamps: 1 x Cree XB-D white (97Im @ 250mA)

Luminaire: LEDIL OY CP12671\_TINA2-D (XB-D) Efficiency=88% Lamps: 1 x Cree XB-D white (97Im @ 250mA)

cd/klm C0 - C180 - C90 - C270

| NOTE: The typical diverged tolerance. The typical tot is half of the peak value. | gence will be change<br>al divergence is the f | d by different color, oull angle measured w | chip size and chip position<br>here the luminous intensity | 1 |
|----------------------------------------------------------------------------------|------------------------------------------------|---------------------------------------------|------------------------------------------------------------|---|
|                                                                                  |                                                |                                             |                                                            |   |
|                                                                                  |                                                |                                             |                                                            |   |
|                                                                                  |                                                |                                             |                                                            |   |
|                                                                                  |                                                |                                             |                                                            |   |
|                                                                                  |                                                |                                             |                                                            |   |
|                                                                                  |                                                |                                             |                                                            |   |
|                                                                                  |                                                |                                             |                                                            |   |