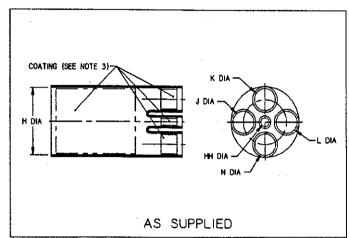

## NOTES

- 1. All dimensions are in [millimeters]
- 2. Dimensions appearing in table are as follows:
  - a As Supplied
  - b After Unrestricted Recovery
- Coating is optional. As supplied dimensions appearing in table are for uncoated parts. When coating is added, entry diameters will be reduced by .06 max.
- 4. Molding ports are optional. When -00 modification number is specified molding ports will be located as shown.

| TABLE ( | OF DIM         | ENSION          | S             |                |              |                |      |                |                       |              |              |               |                |                           |
|---------|----------------|-----------------|---------------|----------------|--------------|----------------|------|----------------|-----------------------|--------------|--------------|---------------|----------------|---------------------------|
| PART    | Н              |                 | J,K,L & N     |                | нн           |                | Р    | R              | JO                    | HW           | JW           | U             |                | This Boot Fits            |
| NÜMBER  | Min            | Mox             | Min           | Max            | Min          | Max            | ±10% | ±10%           | ±10%                  | ±20%         | ±20%         | ±10%          | ±10%           | MIL-C-26482<br>Shell Size |
|         | a              | b               | a             | b              | a            | þ              | b    | b              | b                     | ь            | b -          | b             | ь              |                           |
| 602A114 | 1.31<br>[33,3] | 1.00<br>[25, 4] | .45<br>[11,4] | . 17<br>[4, 3] | .28<br>[6,6] | . 17<br>[4, 3] | 3.43 | 2.12<br>[53,8] | <u>.88</u><br>[22, 3] | .07<br>[1.8] | .05<br>[1,3] | .50<br>[12,7] | 2.00<br>[50,8] | 16, 18                    |