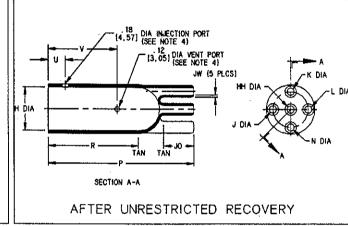

## NOTES

- 1. All dimensions are in [millimeters]
- 2. Dimensions appearing in table are as follows:
  - a As Supplied
  - b After Unrestricted Recovery
- Coating is optional. As supplied dimensions appearing in table are for uncoated parts. When coating is added, entry diameters will be reduced by .06 max.
- 4. Molding ports are optional. When -00 modification number is specified molding ports will be located as shown.

| TABLE ( | OF DIM         | ENSION          | S             |                |              |                |      |                |                       |              |              |               |                |                           |
|---------|----------------|-----------------|---------------|----------------|--------------|----------------|------|----------------|-----------------------|--------------|--------------|---------------|----------------|---------------------------|
| PART    | Н              |                 | J,K,L & N     |                | нн           |                | Р    | R              | JO                    | HW           | JW           | U             |                | This Boot Fits            |
| NÜMBER  | Min            | Mox             | Min           | Max            | Min          | Max            | ±10% | ±10%           | ±10%                  | ±20%         | ±20%         | ±10%          | ±10%           | MIL-C-26482<br>Shell Size |
|         | a              | b               | a             | b              | a            | þ              | b    | b              | b                     | ь            | b -          | b             | ь              |                           |
| 602A114 | 1.31<br>[33,3] | 1.00<br>[25, 4] | .45<br>[11,4] | . 17<br>[4, 3] | .28<br>[6,6] | . 17<br>[4, 3] | 3.43 | 2.12<br>[53,8] | <u>.88</u><br>[22, 3] | .07<br>[1.8] | .05<br>[1,3] | .50<br>[12,7] | 2.00<br>[50,8] | 16, 18                    |